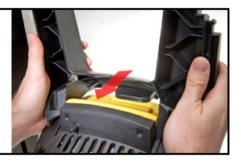

## Picture Guide > How to Assemble Kärcher K 3.68 M Pressure Washer

Insert wheel into base of pressure washer

Insert cap
plug to
secure wheel
Repeat for
second
wheel

Slide transport handle into place

Fasten
transport
handle using
included
screws

Continue to fasten transport handle with vertical screws

Slide high
pressure
hose storage
piece into
place

Use screw to securely fasten high pressure hose storage

Slide trigger gun storage piece firmly into place